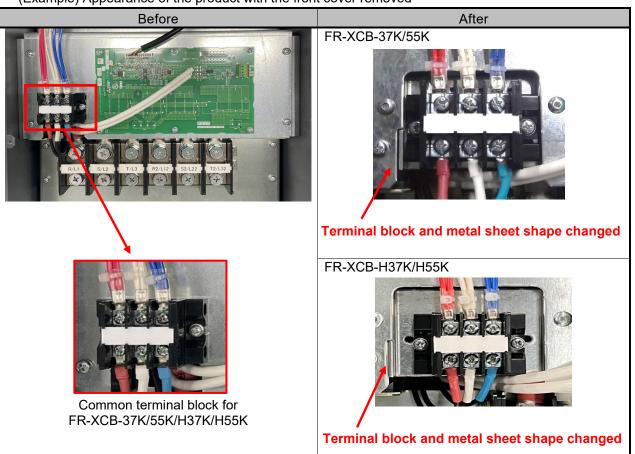

## 2. Details of Change

The terminal block will be changed.

Due to this, the shape of the metal sheet will also be changed.

The change does not affect the quality, performance, or specifications of the product.

(Example) Appearance of the product with the front cover removed

| Date  |
|-------|
| of    |
| issue |

| 3. Date of Change The change will be applied to the products manufactured in August 2024 or later.  4. Product Identification The products can be identified visually. |  |
|------------------------------------------------------------------------------------------------------------------------------------------------------------------------|--|
|                                                                                                                                                                        |  |
|                                                                                                                                                                        |  |
|                                                                                                                                                                        |  |
|                                                                                                                                                                        |  |
|                                                                                                                                                                        |  |
|                                                                                                                                                                        |  |
|                                                                                                                                                                        |  |
|                                                                                                                                                                        |  |