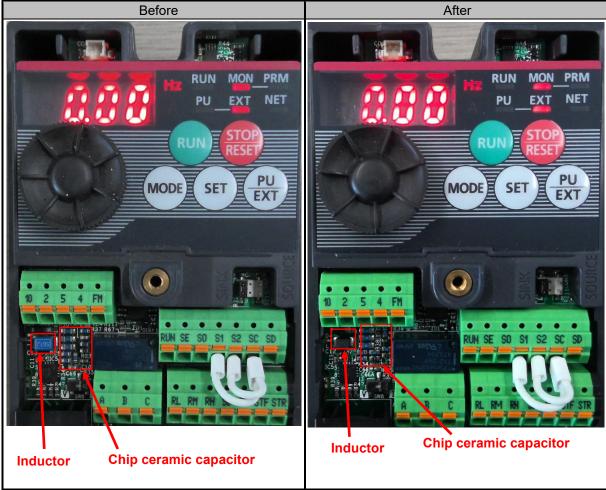

### 2. Details of the Change

The appearance (size only) of the parts with the same specifications on the circuit board of the target model will be changed.

The change does not affect the quality, performance, or specifications of the products.

### • The inductor and the chip ceramic capacitor will be changed.

| Date<br>of<br>issue | November 2024 | Title | Parts Change and Circuit Board<br>Revision for the FR-D700 Series<br>Inverters due to Production<br>Discontinuation of Circuit Board<br>Parts | Mitsubishi Electric Corp., Nagoya Works<br>5-1-14 Yada-minami, Higashi-ku, Nagoya 461-8670<br>Tel.: +81 (52) 721-2111 Main line |
|---------------------|---------------|-------|-----------------------------------------------------------------------------------------------------------------------------------------------|---------------------------------------------------------------------------------------------------------------------------------|
|---------------------|---------------|-------|-----------------------------------------------------------------------------------------------------------------------------------------------|---------------------------------------------------------------------------------------------------------------------------------|