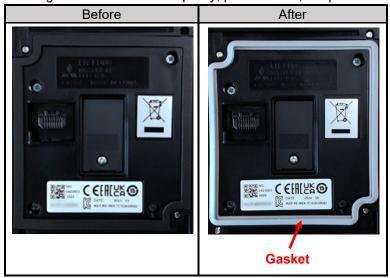

## Change to Improve Productivity for the FR-A846/ FR-F846 Inverters and the FR-LU08-01 Operation Panel (IP55 Model)

Thank you for your continued patronage of Mitsubishi Electric drive control products. For the FR-A846/FR-F846 inverters and the FR-LU08-01 operation panel (IP55 model), the gasket will be changed to improve productivity.

#### 2. Details of Change

To improve productivity, the gasket will be changed.

The change does not affect the quality, performance, or specifications of the products.

| Date<br>of<br>issue |  | Title | Change to Improve Productivity for the FR-A846/FR-F846 Inverters and the FR-LU08-01 Operation Panel (IP55 Model) |
|---------------------|--|-------|------------------------------------------------------------------------------------------------------------------|
|---------------------|--|-------|------------------------------------------------------------------------------------------------------------------|